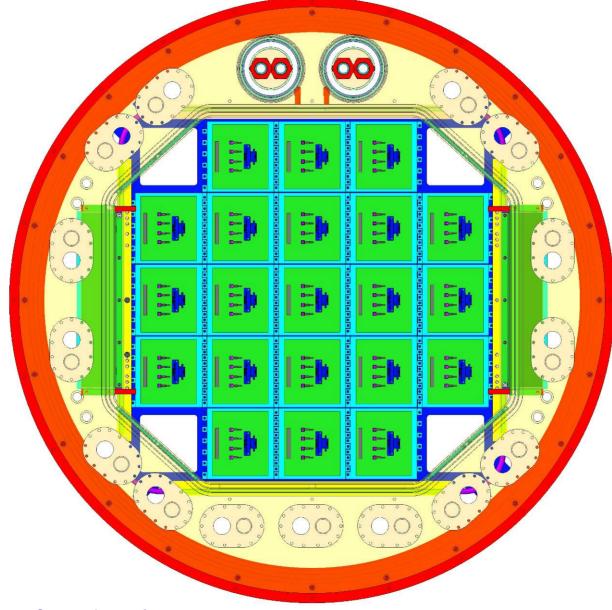

Cryo Plate**







#### **Raft Tower Side Views**







### **Raft Hold-Down Device Details: -X Side**









**LSST Camera Systems Integration** 

### Raft Hold-Down Device Details: +X Side









### **Raft Tower Hold-Down in a Grid Bay**









# **Cryostat Integration and Fixturing**







#### **Cryostat Assembly and Integration Flow**







### **Cryostat Integration Facility—Plan View**





From LSST-6176-A, "SLAC Bldg 33 Camera I&T Facility Layout"







Room 103 Elevation A-A: Integrate Raft Towers into Cryostat



From LSST-6176-A, "SLAC Bldg 33 Camera I&T Facility Layout"

### **Cryostat Integration Fixture**







### **Cryostat Cart**





# **Back End Cable Routing**







### **Back End Cable Routing**





### Feedthrough Flange and Cable Routing from RCC





### **Back End Section Views**









## **Front End Vacuum Barrier**







### **Cryostat Vacuum**







26