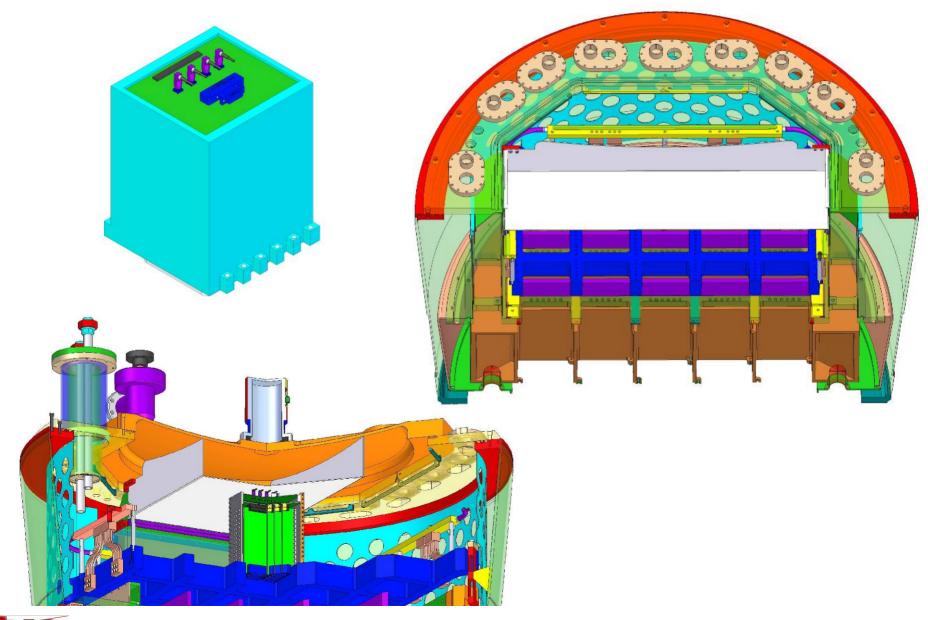

### **Cryostat 2/3 Section Isometric View**

### **Cryostat ¾ Section Isometric View**