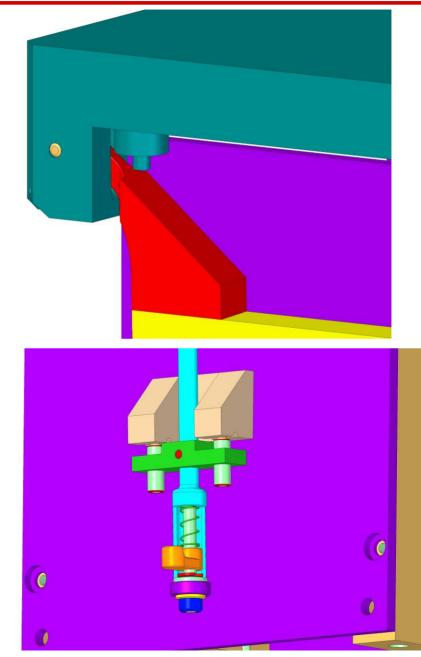

### **Raft Hold-Down Device Details: -X Side**

**LSST Camera Systems Integration** 