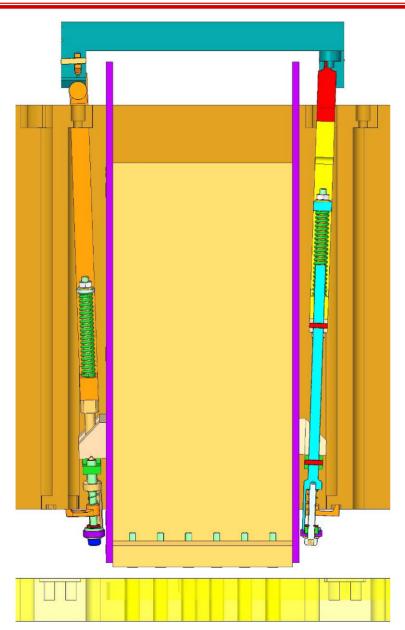

ryostat Assembly**

17 September 2008



Martin Nordby, Rafe Schindler, Gary Guiffre, Rick Van Berg



#### Contents



- General Cryostat section views
- Raft Tower load transfer process
- Integration fixturing
- Back end cable routing
- Front end vacuum barrier



# **Cryostat Section Views**







### **Cryostat 2/3 Section Isometric View**







### **Cryostat ¾ Section Isometric View**







### **Cryostat XZ-Plane Section**







### **Cryostat YZ-Plane Section**













## **Raft Tower Load Transfer**







### **Raft Tower on Cryo Plate**







#### **Raft Tower Side Views**







### **Raft Hold-Down Device Details: -X Side**









**LSST Camera Systems Integration** 

### Raft Hold-Down Device Details: +X Side









### **Raft Tower Hold-Down in a Grid Bay**









# **Cryostat Integration and Fixturing**







#### **Cryostat Assembly and Integration Flow**







### **Cryostat Integration Facility—Plan View**





From LSST-6176-A, "SLAC Bldg 33 Camera I&T Facility Layout"







Room 103 Elevation A-A: Integrate Raft Towers into Cryostat



From LSST-6176-A, "SLAC Bldg 33 Camera I&T Facility Layout"

### **Cryostat Integration Fixture**







### **Cryostat Cart**





# **Back End Cable Routing**







### **Back End Cable Routing**





### Feedthrough Flange and Cable Routing from RCC





### **Back End Section Views**









## **Front End Vacuum Barrier**







### **Cryostat Vacuum**







26