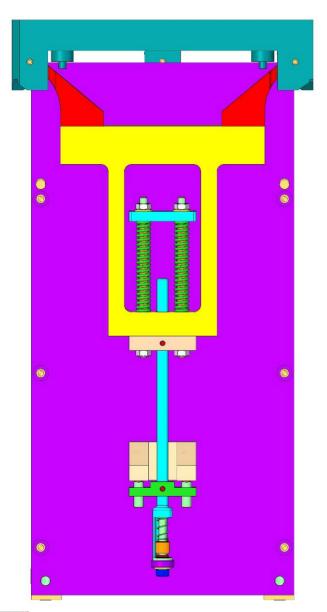

#### **Raft Tower Side Views**

### **Raft Hold-Down Device Details: -X Side**

**LSST Camera Systems Integration** 

### Raft Hold-Down Device Details: +X Side