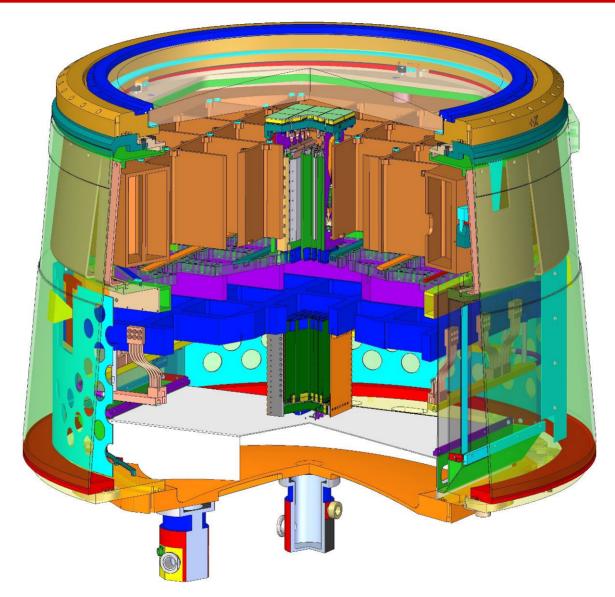

# **Cryostat Assembly**

17 September 2008



Martin Nordby, Rafe Schindler, Gary Guiffre, Rick Van Berg



#### Contents



- General Cryostat section views
- Raft Tower load transfer process
- Integration fixturing
- Back end cable routing
- Front end vacuum barrier



# **Cryostat Section Views**







### **Cryostat 2/3 Section Isometric View**







### **Cryostat ¾ Section Isometric View**







### **Cryostat XZ-Plane Section**







### **Cryostat YZ-Plane Section**













## **Raft Tower Load Transfer**







### **Raft Tower on Cryo Plate**







#### **Raft Tower Side Views**







### **Raft Hold-Down Device Details: -X Side**









**LSST Camera Systems Integration** 

### Raft Hold-Down Device Details: +X Side









### **Raft Tower Hold-Down in a Grid Bay**









# **Cryostat Integration and Fixturing**







#### **Cryostat Assembly and Integration Flow**







### **Cryostat Integration Facility—Plan View**





From LSST-6176-A, "SLAC Bldg 33 Camera I&T Facility Layout"







Room 103 Elevation A-A: Integrate Raft Towers into Cryostat



From LSST-6176-A, "SLAC Bldg 33 Camera I&T Facility Layout"

### **Cryostat Integration Fixture**







##