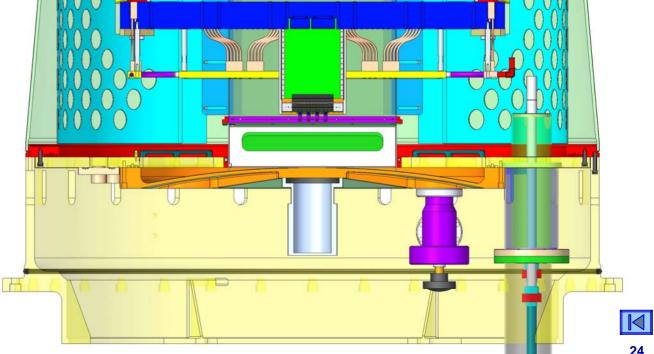

Side Views**







### **Raft Hold-Down Device Details: -X Side**









**LSST Camera Systems Integration** 

### Raft Hold-Down Device Details: +X Side









### **Raft Tower Hold-Down in a Grid Bay**









# **Cryostat Integration and Fixturing**







#### **Cryostat Assembly and Integration Flow**







### **Cryostat Integration Facility—Plan View**





From LSST-6176-A, "SLAC Bldg 33 Camera I&T Facility Layout"







Room 103 Elevation A-A: Integrate Raft Towers into Cryostat



From LSST-6176-A, "SLAC Bldg 33 Camera I&T Facility Layout"

### **Cryostat Integration Fixture**







### **Cryostat Cart**





# **Back End Cable Routing**







### **Back End Cable Routing**





### Feedthrough Flange and Cable Routing from RCC





### **Back End Section Views**









## **Front End Vacuum Barrier**







### **Cryostat Vacuum**







26