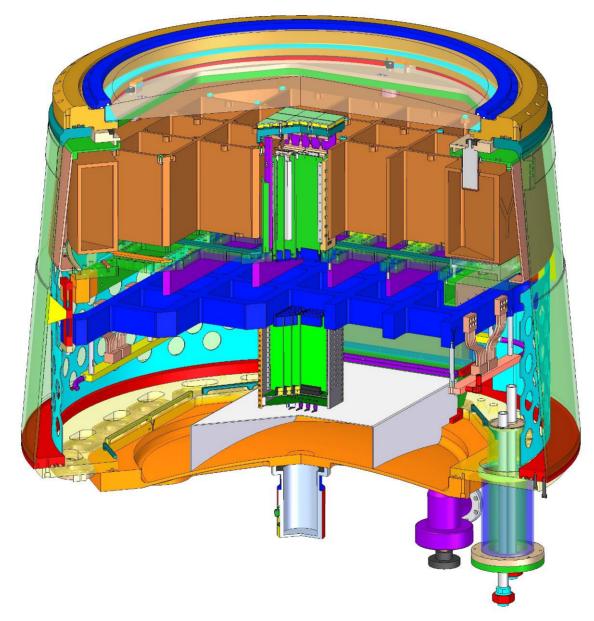

# **Cryostat Assembly**

17 September 2008



Martin Nordby, Rafe Schindler, Gary Guiffre, Rick Van Berg



#### Contents



- General Cryostat section views
- Raft Tower load transfer process
- Integration fixturing
- Back end cable routing
- Front end vacuum barrier



# **Cryostat Section Views**







### **Cryostat 2/3 Section Isometric View**







### **Cryostat ¾ Section Isometric View**







### **Cryostat XZ-Plane Section**







### **Cryostat YZ-Plane Section**













## **Raft Tower Load Transfer**







### **Raft Tower on Cryo Plate**







#### **Raft Tower Side Views**







### **Raft Hold-Down Device Details: -X Side**









**LSST Camera Systems Integration** 

### Raft Hold-Down Device Details: +X Side









### **Raft Tower Hold-Down in a Grid Bay**









# **Cryostat Integration and Fixturing**







#### **Cryostat Assembly and Integration Flow**







### **Cryostat Integration Facility—Plan View**





From LSST-6176-A, "SLAC Bldg 33 Camera I&T Facility Layout"







Room 103 Elevation A-A: Integrate Raft Towers into Cryostat



From LSST-6176-A, "SLAC Bldg 33 Camera I&T Facility Layout