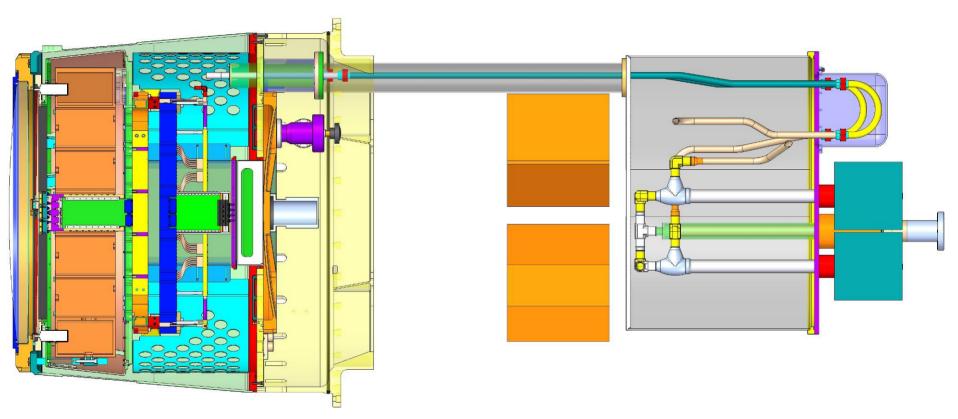

# **Cryostat Section Views**

### **Cryostat XZ-Plane Section**

### **Cryostat YZ-Plane Section**