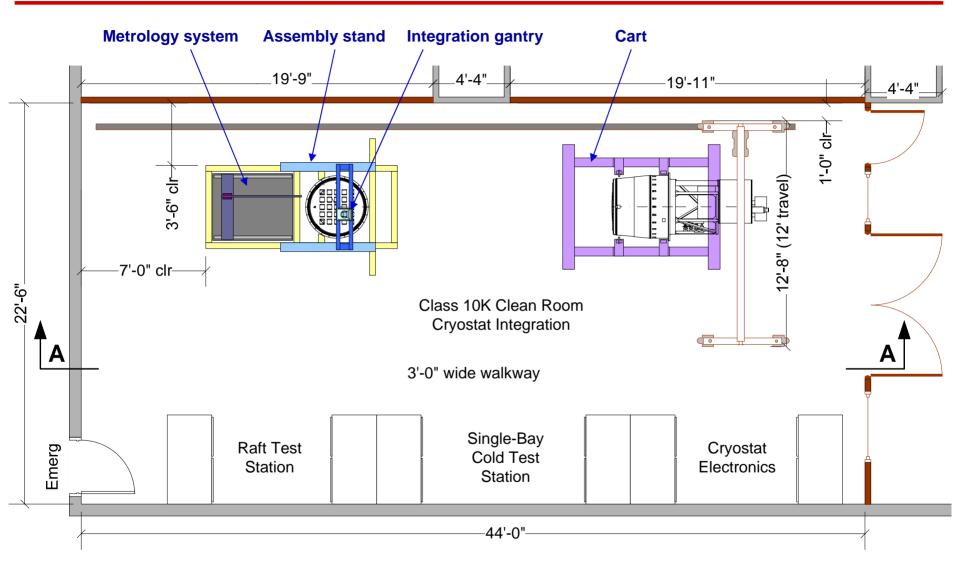

### **Cryostat Integration Facility—Plan View**

From LSST-6176-A, "SLAC Bldg 33 Camera I&T Facility Layout"

Room 103 Elevation A-A: Integrate Raft Towers into Cryostat

From LSST-6176-A, "SLAC Bldg 33 Camera I&T Facility Layout"