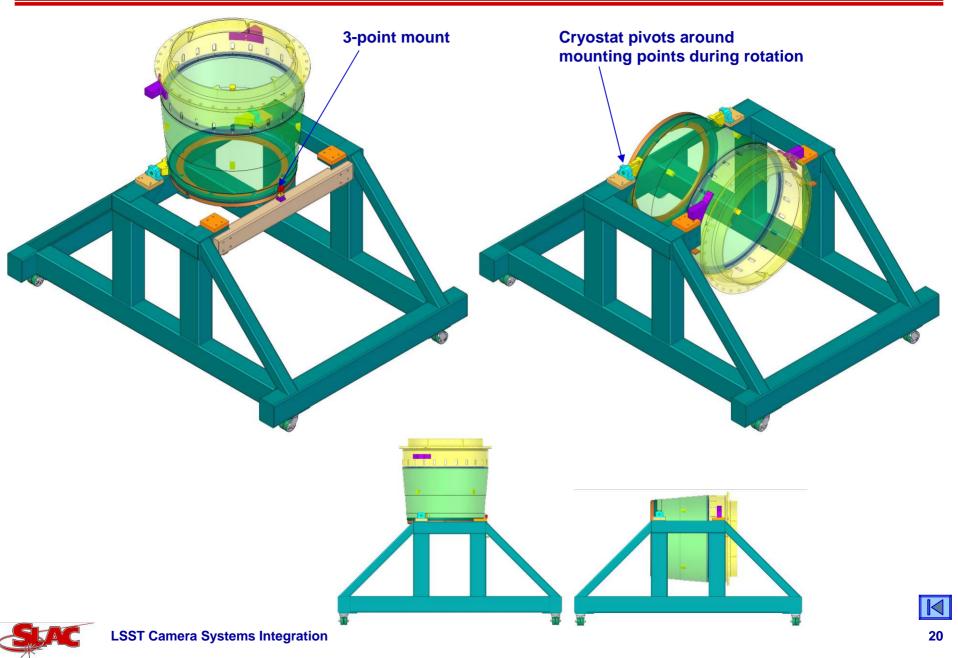

lane Section**







### **Cryostat YZ-Plane Section**













## **Raft Tower Load Transfer**







### **Raft Tower on Cryo Plate**







#### **Raft Tower Side Views**







### **Raft Hold-Down Device Details: -X Side**









**LSST Camera Systems Integration** 

### Raft Hold-Down Device Details: +X Side









### **Raft Tower Hold-Down in a Grid Bay**









# **Cryostat Integration and Fixturing**







#### **Cryostat Assembly and Integration Flow**







### **Cryostat Integration Facility—Plan View**





From LSST-6176-A, "SLAC Bldg 33 Camera I&T Facility Layout"







Room 103 Elevation A-A: Integrate Raft Towers into Cryostat



From LSST-6176-A, "SLAC Bldg 33 Camera I&T Facility Layout"

### **Cryostat Integration Fixture**







### **Cryostat Cart**





# **Back End Cable Routing**







### **Back End Cable Routing**





### Feedthrough Flange and Cable Routing from RCC





### **Back End Section Views**









## **Front End Vacuum Barrier**







### **Cryostat Vacuum**







26