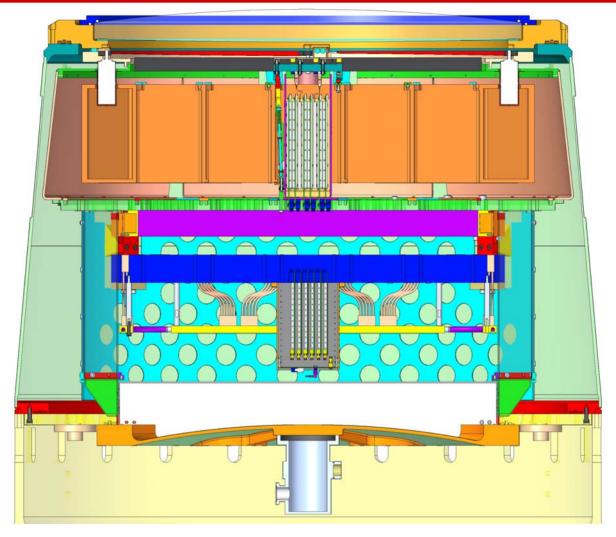

# **Cryostat Assembly**

17 September 2008



Martin Nordby, Rafe Schindler, Gary Guiffre, Rick Van Berg



#### Contents



- General Cryostat section views
- Raft Tower load transfer process
- Integration fixturing
- Back end cable routing
- Front end vacuum barrier



# **Cryostat Section Views**







### **Cryostat 2/3 Section Isometric View**







### **Cryostat ¾ Section Isometric View**







### **Cryostat XZ-Plane Section**







### **Cryostat YZ-Plane Section**













## **Raft Tower Load Transfer**







### **Raft Tower on Cryo Plate**







#### **Raft Tower Side Views**







### **Raft Hold-Down Device Details: -X Side**









**LSST Camera Systems Integration** 

### Raft Hold-Down Device Details: +X Side









### **Raft Tower Hold-Down in a Grid Bay**









# **Cryostat Integration and Fixturing**







#### **Cryostat Assembly and Integration Flow**







### **Cryostat Integration Facility—Plan View**





From LSST-6176-A, "SLAC Bldg 33 Camera I&T Facility Layout"







Room 103 Elevation A-A: Integrate Raft Towers into Cryostat



From LSST-6176-A, "SLAC Bldg 33 Camera I&T Facility Layout"

### **Cryostat Integration Fixture**







### **Cryostat Cart**





# **Back End Cab