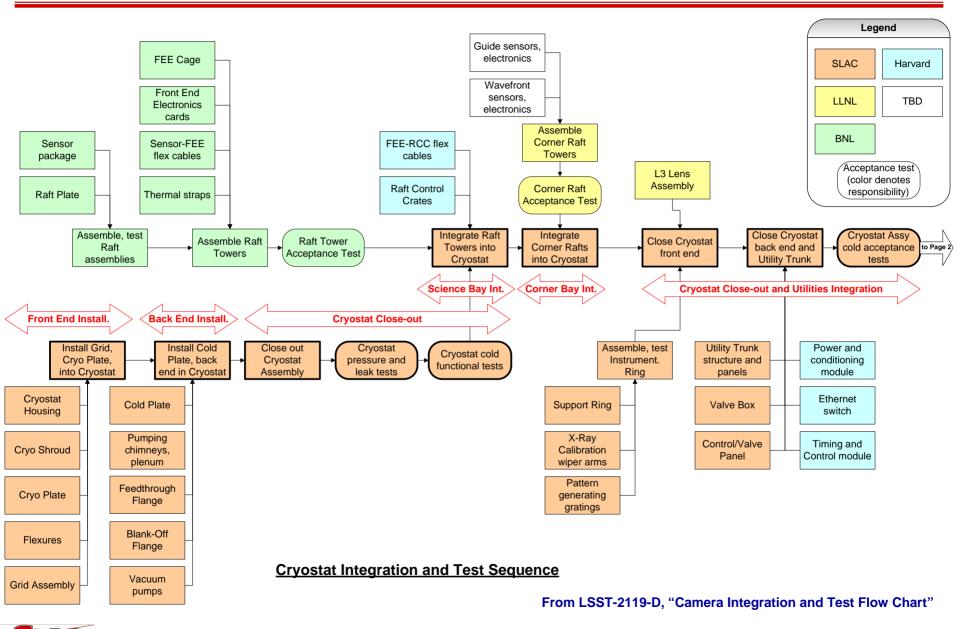

## Contents



- General Cryostat section views
- Raft Tower load transfer process
- Integration fixturing
- Back end cable routing
- Front end vacuum barrier



# **Cryostat Section Views**







### **Cryostat 2/3 Section Isometric View**







### **Cryostat ¾ Section Isometric View**







### **Cryostat XZ-Plane Section**







### **Cryostat YZ-Plane Section**













## **Raft Tower Load Transfer**







### **Raft Tower on Cryo Plate**







#### **Raft Tower Side Views**







### **Raft Hold-Down Device Details: -X Side**









**LSST Camera Systems Integration** 

### Raft Hold-Down Device Details: +X Side









### **Raft Tower Hold-Down in a Grid Bay**









# **Cryostat Integration and Fixturing**







#### **Cryostat Assembly and Integration Flow**







### **Cryostat Integration Facility—Plan View**





From LSST-6176-A, "SLAC Bldg 33 Camera I&T Facility Layout"







Room 103 Elevation A-A: Integrate Raft Towers into Cryostat



From LSST-6176-A, "SLAC Bldg 33 Camera I&T Facility Layout"

### **Cryostat Integration Fixture**







### **Cryostat Cart**





# **Back End Cable Routing**







### **Back End Cable Routing**





### Feedthrough Flange and Cable Routing from RCC





### **Back End Section Views**









## **Front End Vacuum Barrier**







### **Cryostat Vacuum**







26