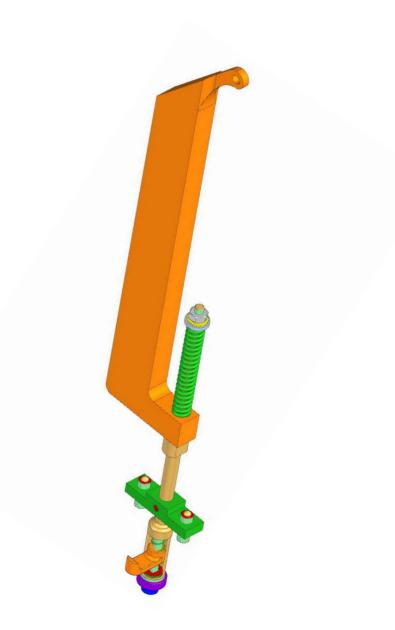

# **Cryostat Assembly**

17 September 2008



Martin Nordby, Rafe Schindler, Gary Guiffre, Rick Van Berg



#### Contents



- General Cryostat section views
- Raft Tower load transfer process
- Integration fixturing
- Back end cable routing
- Front end vacuum barrier



# **Cryostat Section Views**







### **Cryostat 2/3 Section Isometric View**







### **Cryostat ¾ Section Isometric View**







### **Cryostat XZ-Plane Section**







### **Cryostat YZ-Plane Section**













## **Raft Tower Load Transfer**







### **Raft Tower on Cryo Plate**







#### **Raft Tower Side Views**







### **Raft Hold-Down Device Details: -X Side**









**LSST Camera Systems Integration** 

### Raft Hold-Down Device Details: +X Side









### **Raft Tower Hold-Down in a Grid Bay**









# **Cryostat Integration and Fixturing**







#### **Cryostat Assembly and Integration Flow**







### **Cryostat Integration Facility—Plan View**





From LSST-6176-A, "SLAC Bldg 33 Camera I&T Facility Layout"







Room 103 Elevation A-A: Integrate Raft Towers into Cryostat



From LSST-6176-A, "SLAC Bldg 33 Camera I&T Facility Layout"

### **Cryostat Integration Fixture**







### **Cryostat Cart**





# **Back End Cable Routing**







### **Back End Cable Routing**





### Feedthrough Flange and Cable Routing from RCC





### **Back End Section Views**









## **Front End Vacuum Barrier**







### **Cryostat Vacuum**







26