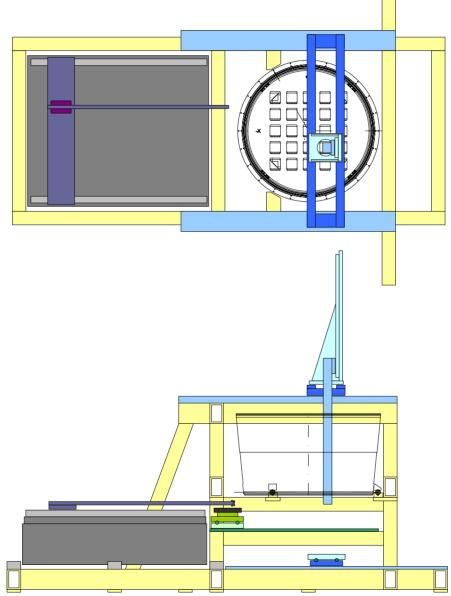

### **Cryostat Integration Facility—Plan View**

From LSST-6176-A, "SLAC Bldg 33 Camera I&T Facility Layout"

Room 103 Elevation A-A: Integrate Raft Towers into Cryostat

From LSST-6176-A, "SLAC Bldg 33 Camera I&T Facility Layout"