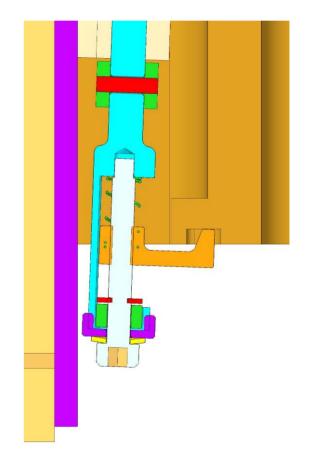

### **Raft Hold-Down Device Details: -X Side**

**LSST Camera Systems Integration** 

### Raft Hold-Down Device Details: +X Side

### **Raft Tower Hold-Down in a Grid Bay**