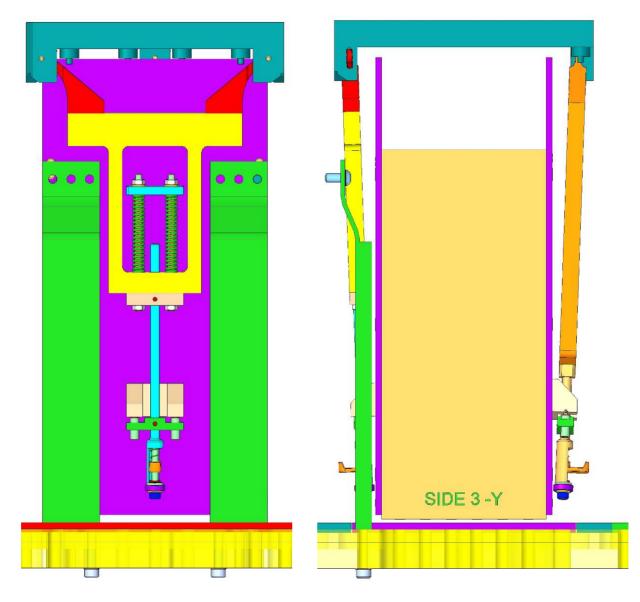

#### **Raft Tower Side Views**

### **Raft Hold-Down Device Details: -X Side**

**LSST Camera Systems Integration** 

### Raft Hold-Down Device Details: +X Side