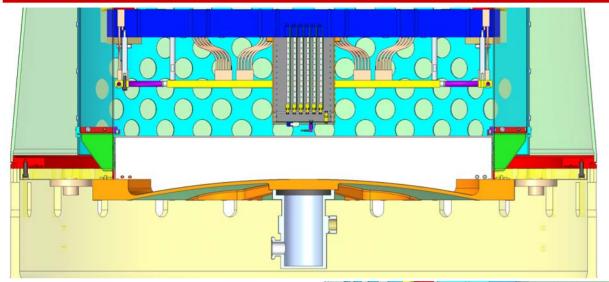

er Side Views**







### **Raft Hold-Down Device Details: -X Side**









**LSST Camera Systems Integration** 

### Raft Hold-Down Device Details: +X Side









### **Raft Tower Hold-Down in a Grid Bay**









# **Cryostat Integration and Fixturing**







#### **Cryostat Assembly and Integration Flow**







### **Cryostat Integration Facility—Plan View**





From LSST-6176-A, "SLAC Bldg 33 Camera I&T Facility Layout"







Room 103 Elevation A-A: Integrate Raft Towers into Cryostat



From LSST-6176-A, "SLAC Bldg 33 Camera I&T Facility Layout"

### **Cryostat Integration Fixture**







### **Cryostat Cart**





# **Back End Cable Routing**







### **Back End Cable Routing**





### Feedthrough Flange and Cable Routing from RCC





### **Back End Section Views**









## **Front End Vacuum Barrier**







### **Cryostat Vacuum**







26