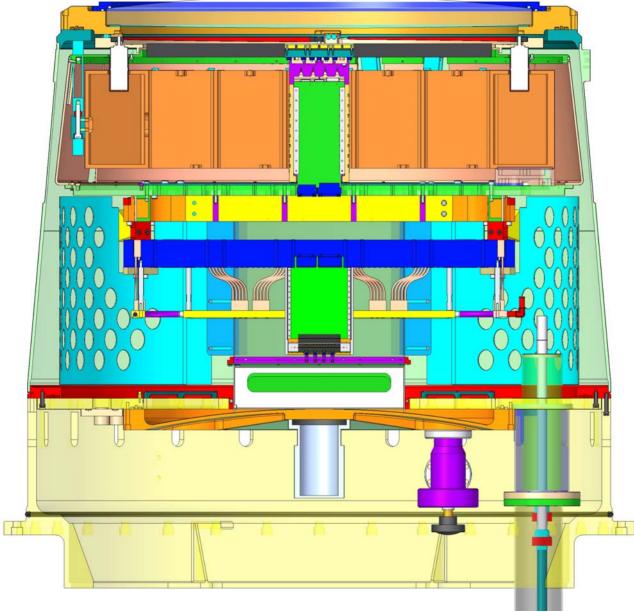

# **Cryostat Assembly**

17 September 2008



Martin Nordby, Rafe Schindler, Gary Guiffre, Rick Van Berg



#### Contents



- General Cryostat section views
- Raft Tower load transfer process
- Integration fixturing
- Back end cable routing
- Front end vacuum barrier



# **Cryostat Section Views**







### **Cryostat 2/3 Section Isometric View**







### **Cryostat ¾ Section Isometric View**







### **Cryostat XZ-Plane Section**







### **Cryostat YZ-Plane Section**













## **Raft Tower Load Transfer**







### **Raft Tower on Cryo Plate**







#### **Raft Tower Side Views**







### **Raft Hold-Down Device Details: -X Side**









**LSST Camera Systems Integration** 

### Raft Hold-Down Device Details: +X Side









### **Raft Tower Hold-Down in a Grid Bay**









# **Cryostat Integration and Fixturing**







#### **Cryostat Assembly and Integration Flow**







### **Cryostat Integration Facility—Plan View**





From LSST-6176-A, "SLAC Bldg 33 Camera I&T Facility Layout"







Room 103 Elevation A-A: Integrate Raft Towers into Cryostat



From LSST-6176-A, "SLAC Bldg 33 Camera I&T Facility Layout"

### **Cryostat Integration Fixture**







### **Cryostat Cart**





# **Back End Cable Routing**







### **Back End Cable