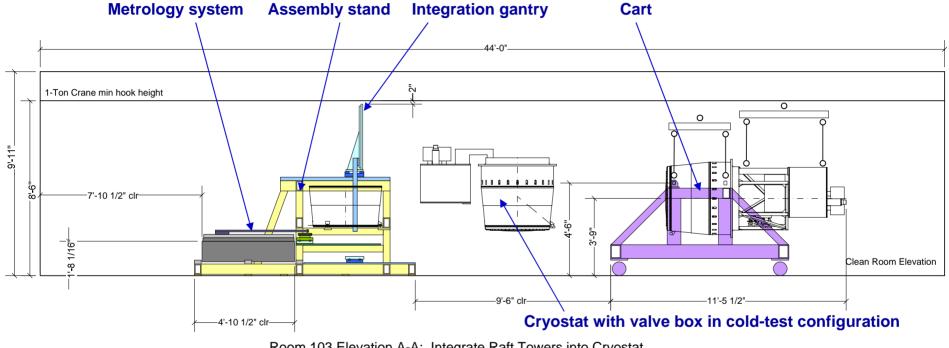

### **Cryostat Integration Facility—Plan View**

From LSST-6176-A, "SLAC Bldg 33 Camera I&T Facility Layout"

Room 103 Elevation A-A: Integrate Raft Towers into Cryostat

From LSST-6176-A, "SLAC Bldg 33 Camera I&T Facility Layout"