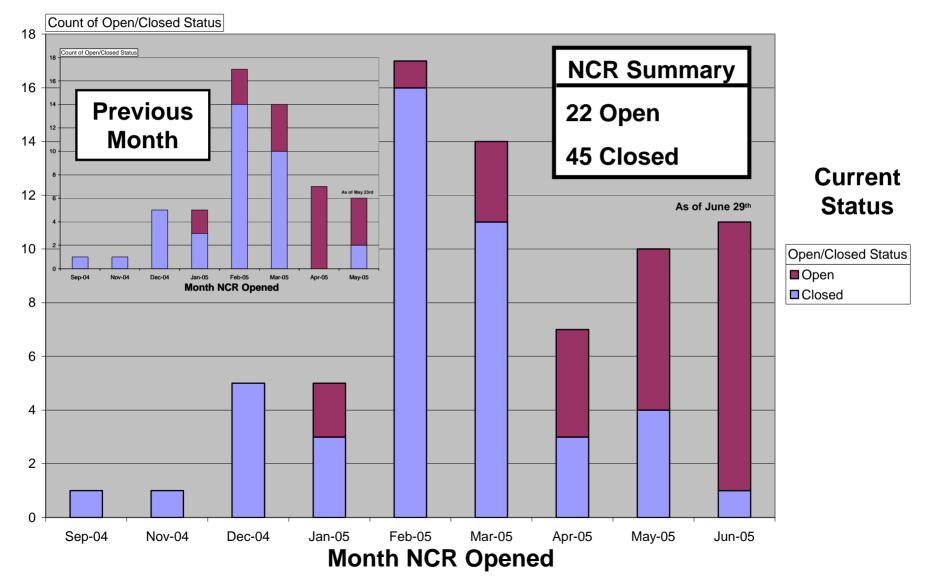

### **Procedure Status**

- 70 documents total •
- 69 latest versions submitted for sign-off
- 67 are released