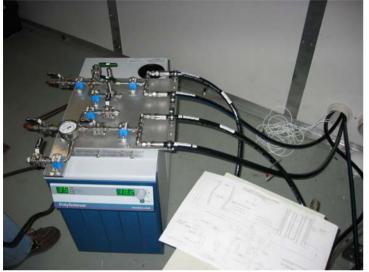

### **I&T** Activities

**Grid Chiller Unit Installation** 

Six CAL/TEM's Installed 4.1.9 - Integration and Test