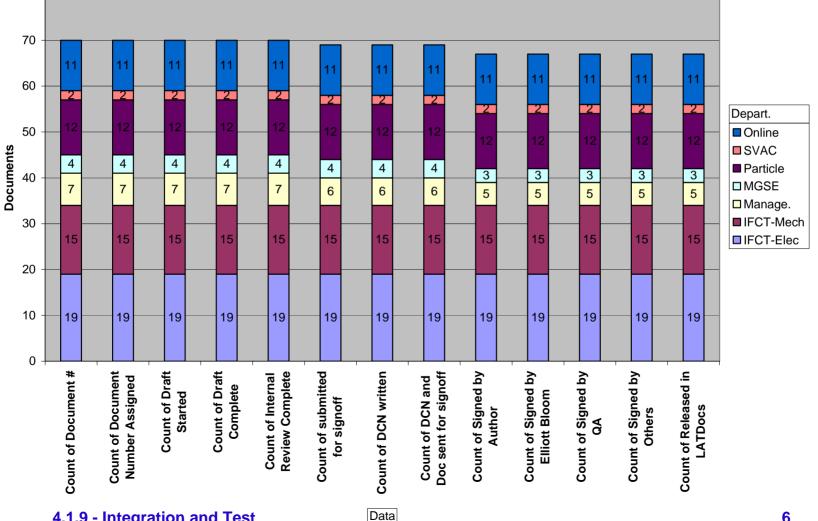

### **Procedure Status**

- 70 documents total •
- 69 latest versions submitted for sign-off
- 67 are released