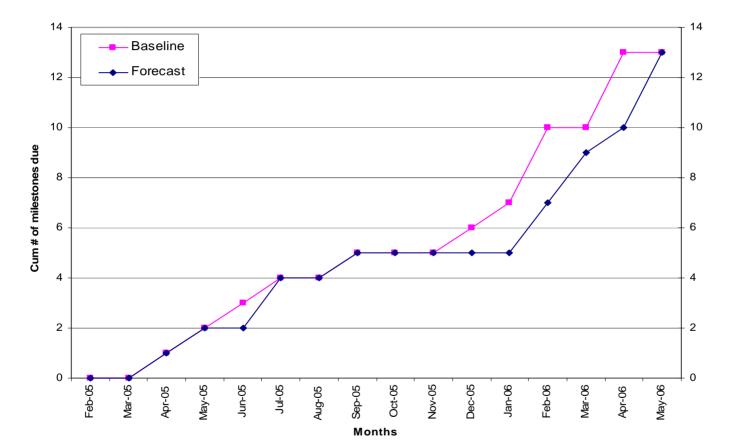

## **Level 3 Milestone Count**

4.1.9 Level 3 Milestones

### Level 3 Milestone List

| notr | Activity          | ND      |           | Activity                                     | Baseline | -2m | -1m | BsIn | Early     | Total |    |    | F     | Y05   |                     |    |     |    |       | FY06 |           |          |     |
|------|-------------------|---------|-----------|----------------------------------------------|----------|-----|-----|------|-----------|-------|----|----|-------|-------|---------------------|----|-----|----|-------|------|-----------|----------|-----|
|      | ID<br>ument Proje | ot 0 ** | -<br>61.c | Description                                  | Finish   | Var | Var | Var  | Finish    | Float | FE | MA | API M | AT JU | <mark>IU JUI</mark> | AU | SER | DE | JAI   | FEIN |           | PI MA    | JUI |
|      | ument Proje       | UT UT   | IIC       |                                              |          |     |     |      |           |       | -  |    |       |       |                     |    |     |    |       |      |           |          |     |
|      |                   |         |           |                                              |          |     |     |      |           |       |    |    |       |       |                     |    |     |    |       |      |           |          |     |
| 9    | 1M99010           | 9       | S         | start 2 Tower Comprehensive Performance Test | 04/20/05 | 4   | 4   | -3   | 04/25/05A |       |    |    | ₹ -   |       |                     |    |     |    |       |      |           |          |     |
| 9    | 1M99020           | 9       | S         | tart 4 Tower Comprehensive Performance Test  | 05/12/05 | 1   | 1   | -12  | 05/31/05A |       |    |    | -     | Ť.    |                     |    |     |    |       |      |           |          |     |
| 9    | 1M99030           | 9       | s         | tart 8 Tower Comprehensive Performance Test  | 06/20/05 | -4  | -4  | -16  | 07/13/05  | 50    | ō  |    |       |       | $\nabla$            |    |     |    |       |      |           |          |     |
| 9    | 1M99040           | 9       | s         | tart 16 Tower Comprehensive Performance Test | 09/07/05 | -4  | -4  | -8   | 09/19/05  | 84    | 4  |    |       | 1     |                     | •  |     |    |       |      |           |          |     |
| 9    | 1M1000130         | 9       | L         | AT Ready to Ship to NRL for Env Test         | 12/20/05 | -9  | -9  | -27  | 02/06/06  | 11    | 1  |    |       |       |                     |    |     | •  |       | 7    |           |          |     |
| 9    | 1M19010           | 9       | s         | hip LAT to NRL for Env Test                  | 01/03/06 | -13 | -13 | -40  | 02/12/06  | 15    | 5  |    |       |       |                     |    |     |    | ,   T | 7    |           |          |     |
| 9    | 1M19020           | 9       | L         | AT EMI/EMC Test                              | 02/01/06 | -14 | -14 | -58  | 03/31/06  | 16    | 6  |    |       | 1     |                     |    |     |    |       |      | $\forall$ |          |     |
| 9    | 1M19030           | 9       | L         | AT Sine Vibe                                 | 02/14/06 | -14 | -14 | -24  | 03/10/06  | 16    | 6  |    |       |       |                     |    |     |    | ſ     | ,  ▽ | 7         |          |     |
| 9    | 1M19040           | 9       | L         | AT Acoustic Test                             | 02/24/06 | -16 | -16 | -46  | 04/11/06  | 14    | 4  |    |       |       |                     |    |     |    |       | Ţ    | $\nabla$  |          |     |
| 9    | 1M19050           | 9       | L         | AT TVAC                                      | 04/14/06 | -15 | -15 | -20  | 05/04/06  | 14    | 4  |    |       | t     |                     |    |     |    |       |      | •         | $\nabla$ |     |
| 9    | 1M19060           | 9       | L         | AT Weight & CG                               | 04/17/06 | -14 | -14 | -25  | 05/12/06  | 17    | 7  |    |       |       |                     |    |     |    |       |      | •         | $\nabla$ |     |
| 9    | 1M19070           | 9       | s         | hip LAT to Spectrum Astro                    | 04/21/06 | -16 | -16 | -23  | 05/14/06  | 16    | 6  |    |       |       |                     |    |     |    |       |      |           |          |     |
|      |                   |         |           |                                              |          |     |     |      |           |       |    |    |       |       |                     |    |     |    |       |      |           |          |     |
|      |                   |         |           |                                              |          |     |     |      |           |       |    |    |       |       |                     |    |     |    |       |      |           |          |     |