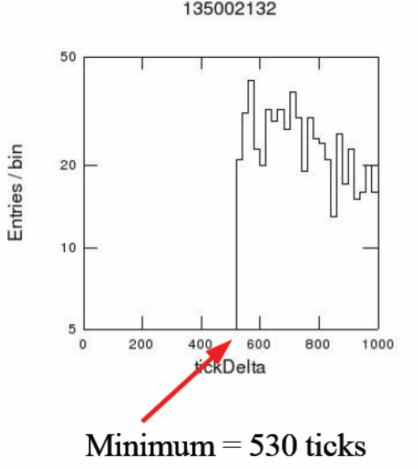

#### Technical/Cost/Schedule Review 06/30/05 **GLAST LAT Project Feedback to Operations: Procedures**

- SVAC automated reports identified that GEM was not reporting trigger information properly for some of the 4 tower tests
- condSummary Entries 61976 Number of events o1 01 01 Mean RMS 10<sup>3</sup> 10<sup>2</sup> 10 5 15 20 30 25**GEM Condition summary word**